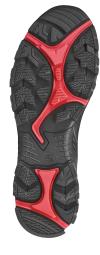

#### Anti Slip

Very good grip on different terrains by profile configuration and use of a special rubber.

#### Sole

Modern, light weight and sporty sole construction with rubber/PU street/terrain tread, abrasion-proof, for enhanced toe-to-heel support, ideal for cold weather conditions. The lightweight PU cushioning wedge provides optimum wear comfort. Excellent thermal insulation. The nonmarking outer sole is resistant to heat and fuel-oil.