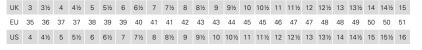

Art. No. 610008

**Color: black/red**, waterproof leather, waterproof and extremely breathable with GORE-TEX® Extended, leg height 8 cm, antistatic, ESD, sole 019

Available sizes UK 4 – 12, Extra large sizes UK 12½ – 15