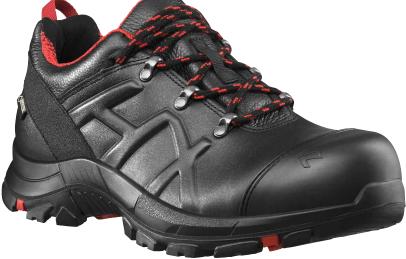

Art. No. 610008

**Color: black/red**, waterproof leather, waterproof and extremely breathable with GORE-TEX® Extended, leg height 8 cm, antistatic, ESD, sole 019

Available sizes UK 4 – 12, Extra large sizes UK 12½ – 15

## Upper Material

Waterproof Leather, hydrophobic, breathable, 2.0 – 2.2 mm thick.

## Inner Lining

GORE-TEX® Extended; waterproof and highly breathable. Abrasion-resistant lining with optimized climate comfort, especially for flexible alternating inside and outside use.

#### HAIX® Composite Toe Cap

Anatomically formed and ultralight protective toe cap made of fiber-reinforced plastic for highest safety requirements.